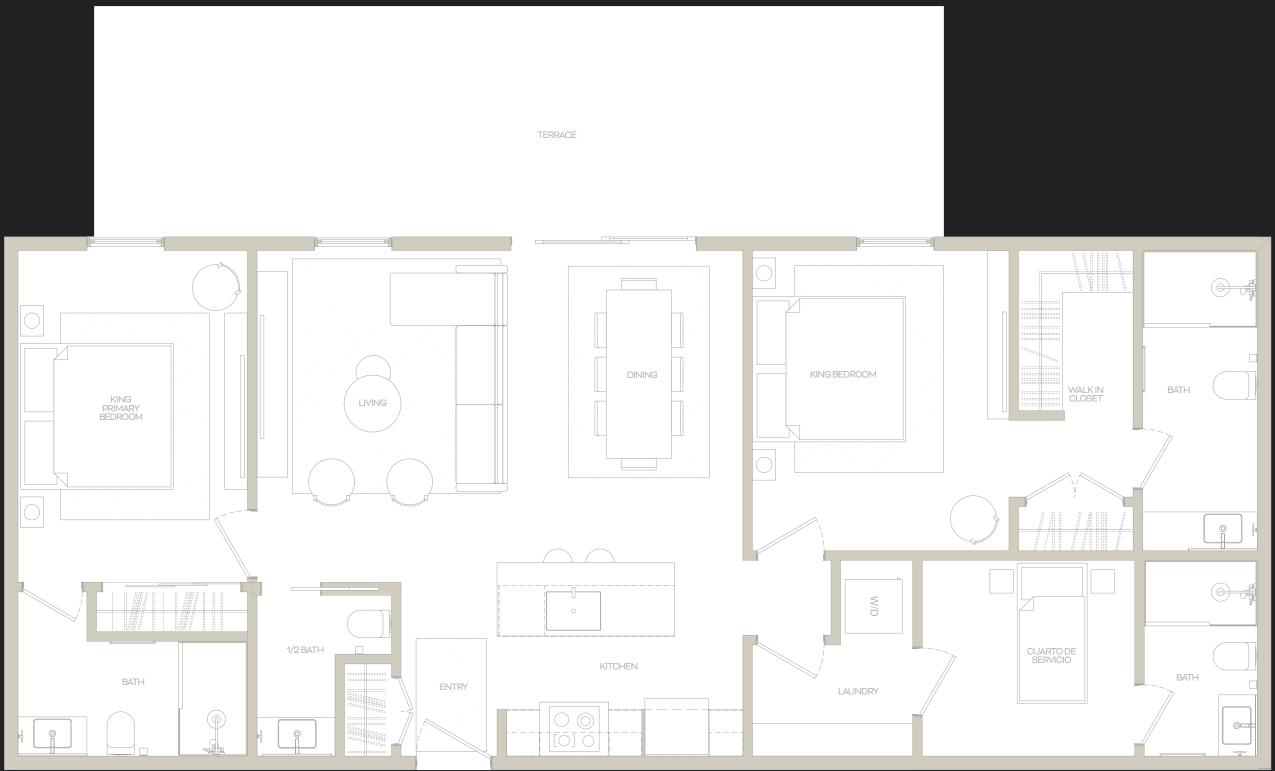

## UNIT TYPES

## UNIT F

INT. AREA: 113.9 M<sup>2</sup>
TERRACE AREA: 33.4 M<sup>2</sup>

QUANTITY: 4

AND LANDSCAPING, ARE FOR ILLUSTRATIVE PURPOSES ONLY. WHERE MATERIALS, APPLIANCES, EQUIPMENT, FIXTURES, AND/OR OTHER CONSTRUCTION OR DESIGN DETAILS ARE SPECIFIED HEREIN, SPONSOR RESERVES THE RIGHT TO SUBSTITUTE IN EACH INSTANCE ONE OF COMPARABLE OR BETTER QUALITY AS RECOGNIZED BY INDUSTRY STANDARDS FOR PERFORMANCE, EFFICIENCY, LONGEVITY, AND/OR CLASSIFICATIONS, AS APPLICABLE, IN ACCORDANCE WITH THE TERMS OF THE OFFERING PLAN. ALL AREAS AND DIMENSIONS ARE APPROXIMATE AND SUBJECT TO NORMAL CONSTRUCTION VARIANCES AND TOLERANCES.