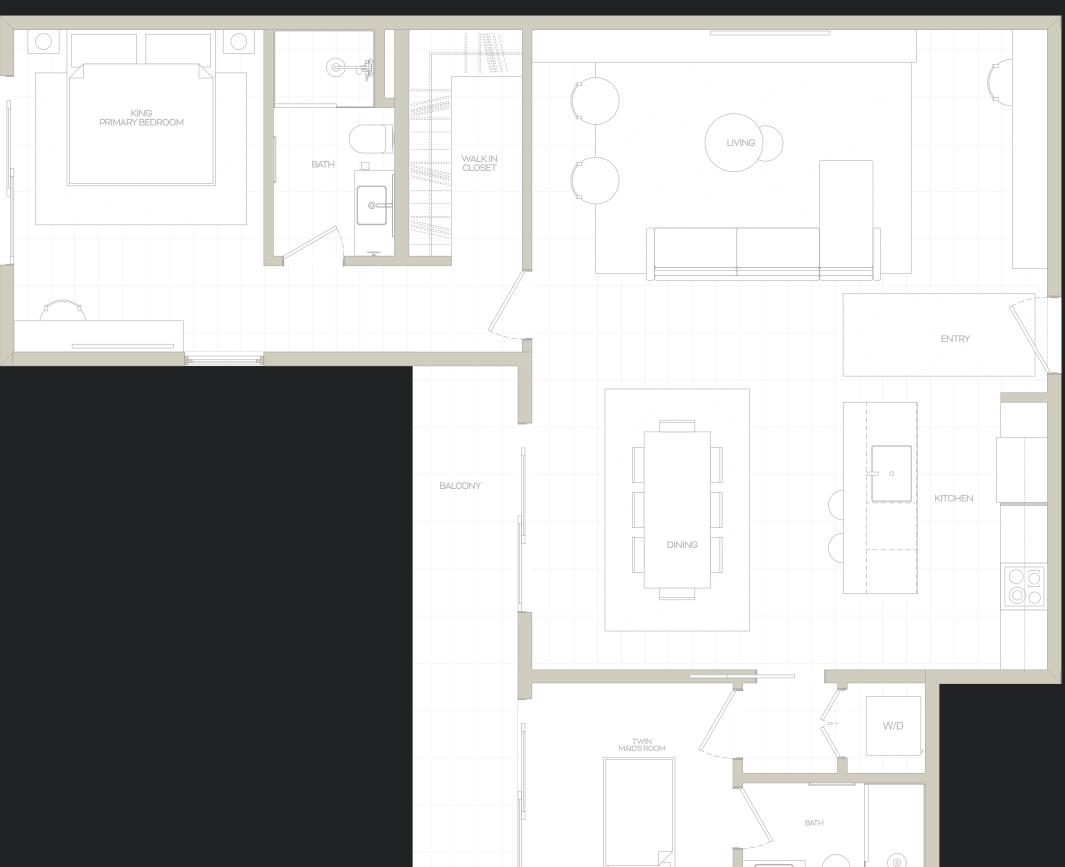

## UNIT TYPES UNIT E

INT. AREA: 103.6 M<sup>2</sup>

BALCONY AREA: 12 M<sup>2</sup>

QUANTITY: 2

AND LANDSCAPING, ARE FOR ILLUSTRATIVE PURPOSES ONLY. WHERE MATERIALS, APPLIANCES, EQUIPMENT, FIXTURES, AND/OR OTHER CONSTRUCTION OR DESIGN DETAILS ARE SPECIFIED HEREIN, SPONSOR RESERVES THE RIGHT TO SUBSTITUTE IN EACH INSTANCE ONE OF COMPARABLE OR BETTER QUALITY AS RECOGNIZED BY INDUSTRY STANDARDS FOR PERFORMANCE, EFFICIENCY, LONGEVITY, AND/OR CLASSIFICATIONS, AS APPLICABLE, IN ACCORDANCE WITH THE TERMS OF THE OFFERING PLAN. ALL AREAS AND DIMENSIONS ARE APPROXIMATE AND SUBJECT TO NORMAL CONSTRUCTION VARIANCES AND TOLERANCES.