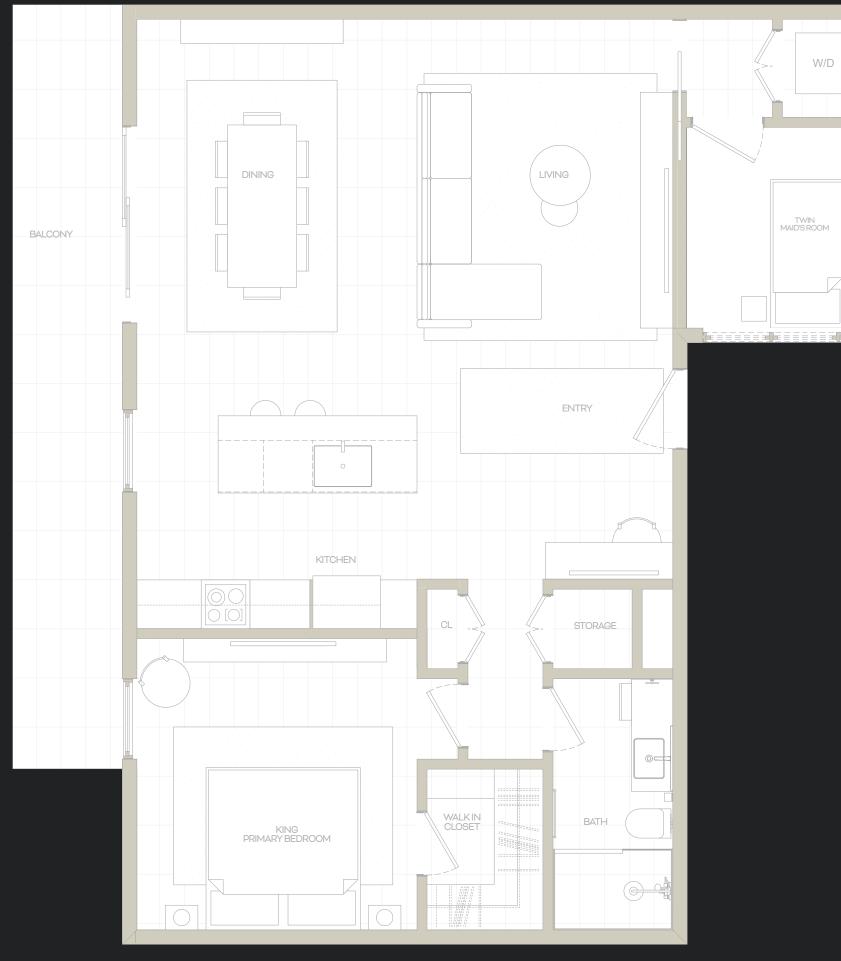

## UNIT TYPES UNIT D1

 INT. AREA:
 94.5 M<sup>2</sup>

 BALCONY AREA:
 12.8 M<sup>2</sup>

 QUANTITY:
 2

BLUEWAVE GROUP

FINISHES, FIXTURES, APPLIANCES, FURNISHINGS, AND LANDSCAPING, ARE FOR ILLUSTRATIVE PURPOSES ONLY. WHERE MATERIALS, APPLIANCES, EQUIPMENT, FIXTURES, AND/OR OTHER CONSTRUCTION OR DESIGN DETAILS ARE SPECIFIED HEREIN, SPONSOR RESERVES THE RIGHT TO SUBSTITUTE IN EACH INSTANCE ONE OF COMPARABLE OR BETTER QUALITY AS RECOGNIZED BY INDUSTRY STANDARDS FOR PERFORMANCE, EFFICIENCY, LONGEVITY, AND/ OR CLASSIFICATIONS, AS APPLICABLE, IN ACCORDANCE WITH THE TERMS OF THE OFFERING PLAN. ALL AREAS AND DIMENSIONS ARE APPROXIMATE AND SUBJECT TO NORMAL CONSTRUCTION VARIANCES AND TOLERANCES.