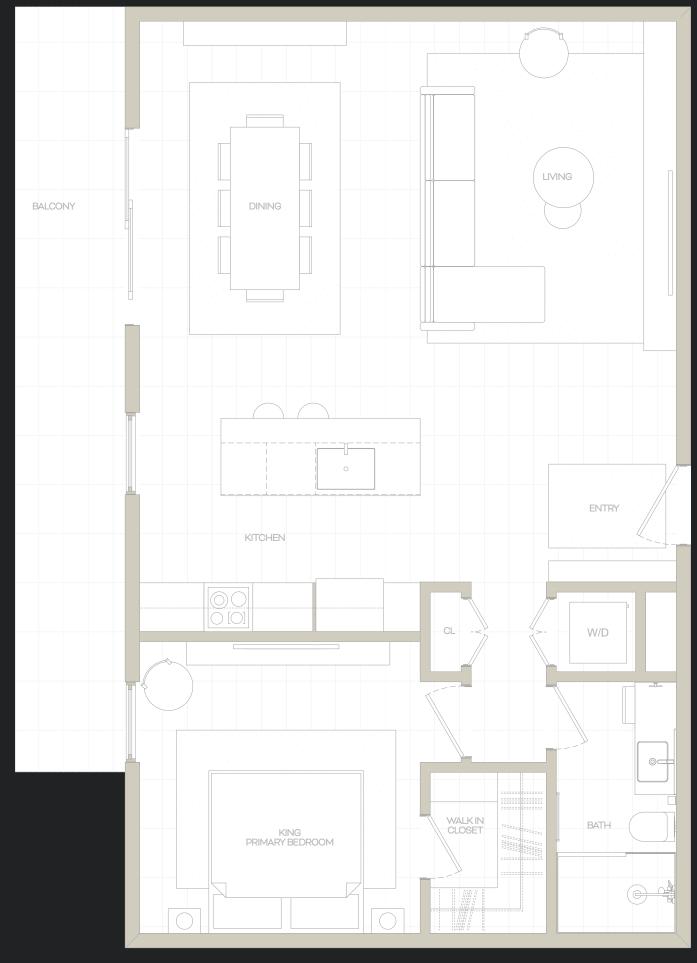

UNIT TYPES UNIT D

INT, AREA: 79.2 M<sup>2</sup>
BALCONY AREA: 12.8 M<sup>2</sup>
QUANTITY: 29