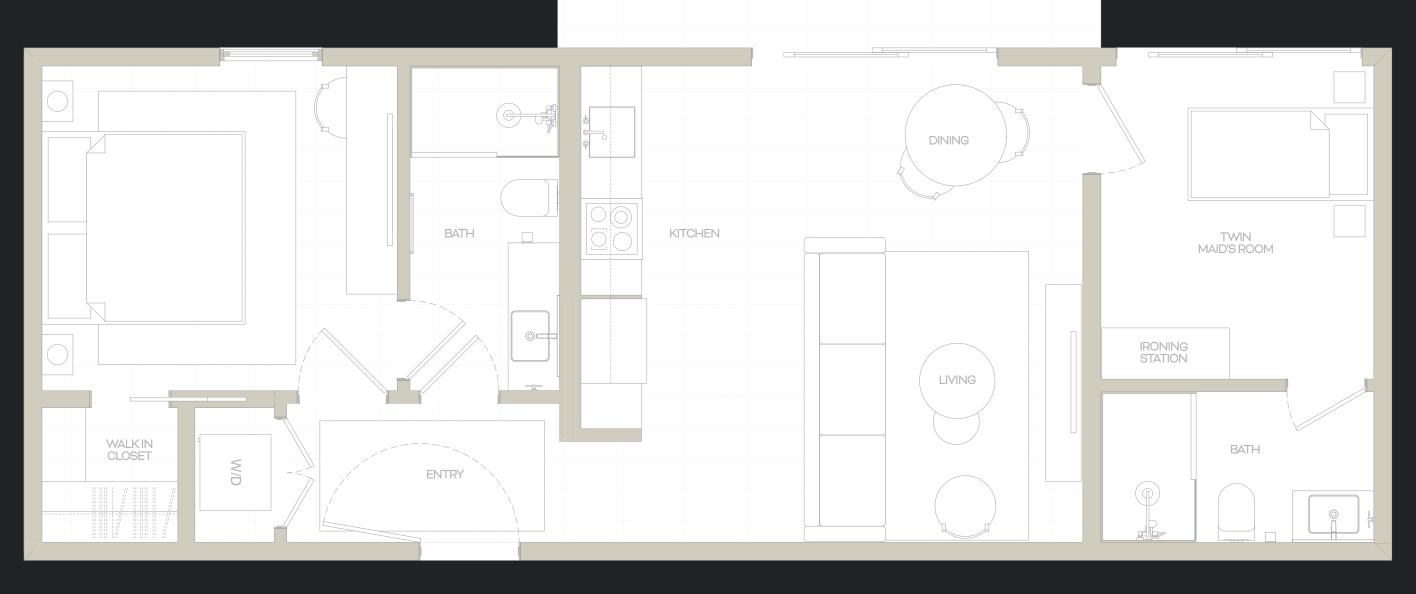

## UNIT B1

INT. AREA: 67.2 M<sup>2</sup>
BALCONY AREA: 8.3 M<sup>2</sup>

QUANTITY: 4

BALCONY

AND LANDSCAPING, ARE FOR ILLUSTRATIVE PURPOSES ONLY. WHERE MATERIALS, APPLIANCES, EQUIPMENT, FIXTURES, AND/OR OTHER CONSTRUCTION OR DESIGN DETAILS ARE SPECIFIED HEREIN, SPONSOR RESERVES THE RIGHT TO SUBSTITUTE IN EACH INSTANCE ONE OF COMPARABLE OR BETTER QUALITY AS RECOGNIZED BY INDUSTRY STANDARDS FOR PERFORMANCE, EFFICIENCY, LONGEVITY, AND/OR CLASSIFICATIONS, AS APPLICABLE, IN ACCORDANCE WITH THE TERMS OF THE OFFERING PLAN. ALL AREAS AND DIMENSIONS ARE APPROXIMATE AND SUBJECT TO NORMAL CONSTRUCTION VARIANCES AND TOLERANCES.